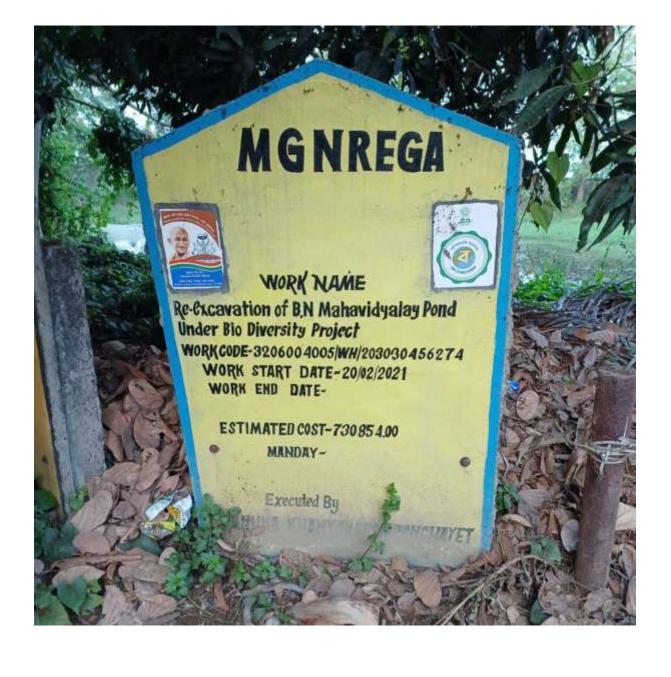

## Amount Received during the year

| Year                                                                                                         | 2017 - 2018                                                                                                                                                                                                     | 2018 - 2019                                                                                                    | 2019 - 2020                                                             | 2020 - 21                                                                                                                                                                                                                                                                                                | 2021 - 22                                                                                                                                                                                                                                                                                             |
|--------------------------------------------------------------------------------------------------------------|-----------------------------------------------------------------------------------------------------------------------------------------------------------------------------------------------------------------|----------------------------------------------------------------------------------------------------------------|-------------------------------------------------------------------------|----------------------------------------------------------------------------------------------------------------------------------------------------------------------------------------------------------------------------------------------------------------------------------------------------------|-------------------------------------------------------------------------------------------------------------------------------------------------------------------------------------------------------------------------------------------------------------------------------------------------------|
| Number                                                                                                       | 05                                                                                                                                                                                                              | 03                                                                                                             | 02                                                                      | 03                                                                                                                                                                                                                                                                                                       | 02                                                                                                                                                                                                                                                                                                    |
| Name of the<br>Principal<br>Investigator/Co-<br>investigator<br>(Amount<br>sanctioned during<br>the session) | <ol> <li>Dr. Saroj K.<br/>Ghosh (Nil)</li> <li>Dr. Bikash<br/>Mondal (1.1)</li> <li>Dr. Dhurjati<br/>Prasad<br/>Bagchi (0.55)</li> <li>Dr. Palas Roy<br/>(0.65)</li> <li>Dr. Animesh<br/>Layek (3.4)</li> </ol> | 1. Dr. Saroj K.<br>Ghosh<br>(0.24978)<br>2. Dr. Saroj K.<br>Ghosh<br>(3.7906)<br>3. Dr. Animesh<br>Layek (Nil) | 1. Dr. Saroj K.<br>Ghosh (Nil)<br>2. Dr. Brotati<br>Chakraborty<br>(1.1 | <ol> <li>Dr. Saroj K.<br/>Ghosh (2.2)</li> <li>Dr. Brotati<br/>Chakraborty<br/>(Nil)</li> <li>Dr.<br/>Parasuram<br/>Kamilya and<br/>Dr. Saroj K.<br/>Ghosh (1.6 -<br/>WB<br/>Biodiversity<br/>Board<br/>7.30854 -<br/>MGNREGA<br/>project of<br/>Itachuna<br/>Khanyan<br/>Gram<br/>Panchayet)</li> </ol> | <ol> <li>Dr. Brotati<br/>Chakraborty<br/>(0.56<br/>Recipient:<br/>Govt. General<br/>Degree<br/>College,<br/>Singur)</li> <li>Dr. Parasuram<br/>Kamilya and<br/>Dr. Saroj K.<br/>Ghosh (1.0 -<br/>WB<br/>Biodiversity<br/>Board<br/>33.15414 -<br/>Tender<br/>Itachuna<br/>Khanyan<br/>Gram</li> </ol> |
| Total amount<br>sanctioned during<br>the session                                                             | 5.7                                                                                                                                                                                                             | 4.04038                                                                                                        | 1.1                                                                     | 11.10854                                                                                                                                                                                                                                                                                                 | Panchayet)<br>34.71414                                                                                                                                                                                                                                                                                |

# **BEJOY NARAYAN MAHAVIDYALAYA**

[GOVT. SPONSORED]

P.O.-ITACHUNA, DIST.-HOOGHLY, PIN-712147

Date:

Ref. No.....

| Name of the research project/<br>endowment                                                                                                                                                    | Name of<br>the<br>Principal<br>Investigator<br>/Co-<br>investigator | Departme<br>nt of<br>Principal<br>Investigat<br>or | Year of<br>Award | Amount<br>Sanction<br>ed<br>(in Rs) | Duration<br>of the<br>project | Name of the<br>Funding<br>Agency                                                                               | Type<br>(Govern<br>ment/no<br>n-<br>Governm<br>ent) |
|-----------------------------------------------------------------------------------------------------------------------------------------------------------------------------------------------|---------------------------------------------------------------------|----------------------------------------------------|------------------|-------------------------------------|-------------------------------|----------------------------------------------------------------------------------------------------------------|-----------------------------------------------------|
| Creation of Biodiversity<br>Conservation Education Centre<br>at the campus of Bejoy Narayan<br>Mahavidyalaya, Itachuna,<br>Hooghly                                                            | Dr.<br>Parasuram<br>Kamilya and<br>Dr. Saroj<br>Ghosh               | Botany<br>and<br>Zoology                           | Till date        | 508000<br>730854                    | 730                           | WB Biodiversity<br>Board Research<br>Project<br>MGNREGA<br>project of<br>Itachuna<br>Khanyan Gram<br>Panchayet | Governm<br>ent                                      |
|                                                                                                                                                                                               |                                                                     |                                                    |                  | 1894263<br>.64<br>1421150<br>.04    |                               | Tender<br>Itachuna<br>Khanyan Gram<br>Panchayet<br>Tender<br>Itachuna<br>Khanyan Gram<br>Panchayet             |                                                     |
| Synthetic engineering of<br>multitasking small-molecule<br>heterocyclic fluorophore that<br>juggle environmental sensitivity<br>and biological significance                                   | Dr. Brotati<br>Chakraborty                                          | Chemistry                                          | Till date        | 220000                              | 1095                          | WBDSTBT<br>(Dept. of<br>Science and<br>Technology and<br>Biotechnology)                                        | Governm<br>ent                                      |
| Cyclical changes of sensory and<br>non-sensory cells lining the<br>olfactory epithelium in relation<br>to reproductive function of<br>freshwater catfish, Clupisoma<br>garua (Hamilton, 1822) | Dr. Saroj<br>Ghosh                                                  | Zoology                                            | 2021             | 599060                              | 730                           | WBDST                                                                                                          | Governm<br>ent                                      |